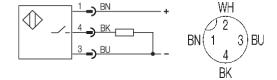

## **Electrical Data**

Current type DC Wiring 3-Wire switching function normally-open Output signal **PNP** 24 DCV Rated opertional voltage Rated opertional current 200mA 10...30 DCV Supply voltage Ripple ≤ 15% max. switching frequency 1000Hz No-load supply current ≤ 10/≤ 1mA Off-state current ≤ 10µA Voltage drop ≤ 1.5/-V Short circuit protection yes Protected against polarity reversal yes