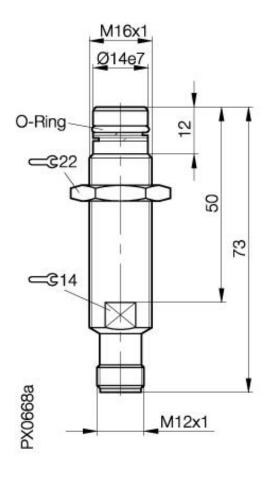

Inductive Sensors
BES 516-300-S 152-S 4-D
M16x1 x 73
normally-open
Sn=1,5mm
shielded
pressure rated to 350 bar

# **Mechanical Data**

Measurements BxHxT or DxT M16x1 x 73mm
Housing material 1.4104
Material of sensing face EP (Duroplast)
Degree of protection IP68 acc. BWN Pr 20IP

Connection Connector S4 (M12)

Schock: Halfsinus, 30 gn, 11ms